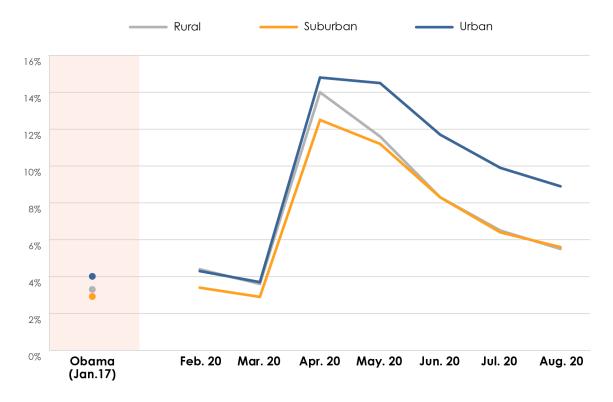

#### Wisconsin: Unemployment by Area

**Source:** Third Way calculations based on the Bureau of Labor Statistics' Local Area Unemployment Statistics monthly county-level data. President Obama's second term spans from January 2013 through January 2017. President Trump's first term excluding the Coronavirus pandemic spans January 2017 through February 2020, including the pandemic spans through August 2020. Data for July and August 2020 is preliminary and subject to change. County area types are based on the National Center for Health Statistics area classification system.

## Job gains/loss per month (WI total)

- Obama 2 <sup>nd</sup> term: 3,305/month
- Trump 1 st term pre-pandemic: -1,610/month
- Trump 1 st term including pandemic: -3,576/month
- Wisconsinites unemployed at end of Obama Administration: 102,752
- Wisconsinites unemployed in August: 185,857

## Job gains/loss per month (WI urban counties)

- Obama 2 <sup>nd</sup> term: 358/month
- Trump 1 st term pre-pandemic: -197/month
- Trump 1 st term including pandemic: -610/month

- Wisconsinites unemployed at end of Obama Administration: 19,117
- Wisconsinites unemployed in August: 41,861

## Job gains/loss per month (WI suburban counties)

- Obama 2 <sup>nd</sup> term: 1,477/month
- Trump 1 st term pre-pandemic: -199/month
- Trump 1 st term including pandemic: -1,443/month
- Wisconsinites unemployed at end of Obama Administration: 31,830
- Wisconsinites unemployed in August: 60,094

### Job gains/loss per month (WI rural counties)

- Obama 2 <sup>nd</sup> term: 1,471/month
- Trump 1 st term pre-pandemic: -1,213/month
- Trump 1 st term including pandemic: -1,522/month
- Wisconsinites unemployed at end of Obama Administration: 51,805
- Wisconsinites unemployed in August: 83,902