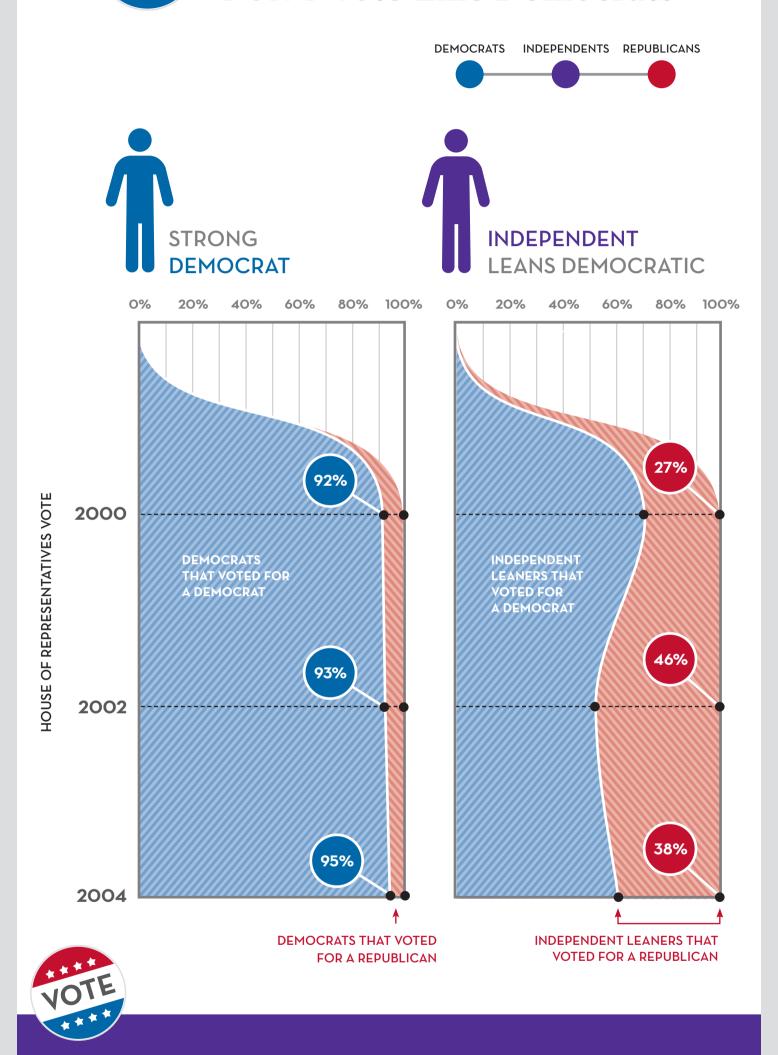

## THE POLITICS OF THE CENTER A TALE OF TWO CITIZENS **Independent Leaners** \*\*\*\* VOTE **DON'T** Vote Like Democrats

Many pundits argue that Independent voters aren't truly Independent-most lean one way and stay there. But following these voters over time reveals that Independents who lean don't consistently fall with partisans. In fact, nearly half of the Independents who said they leaned Democratic in 2000 voted Republican two years later, compared to just 7% of strong Democrats.